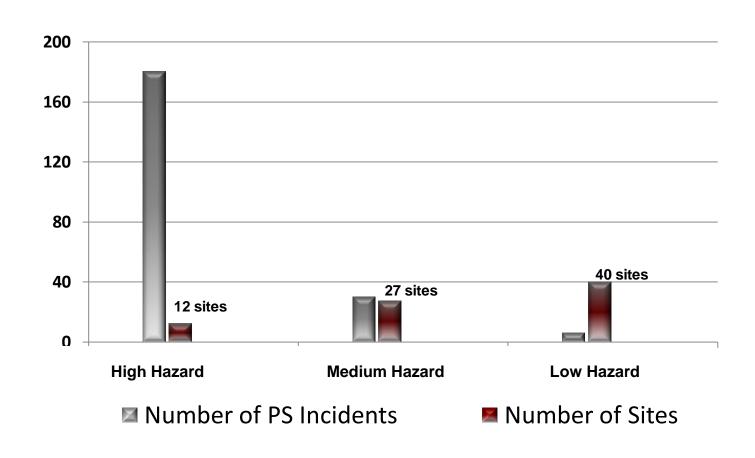

# Process Safety Implementation in Huntsman

#### **Presentation by Dr Bill Brooks**

to the International Conference on Process Safety Performance Indicators

Brussels, 1st February 2012



#### What Stimulated Huntsman's Current Programme?

- Two major process safety events
  - one external, BP Texas City, March 2005
  - one internal, Port Arthur Fire, April 2006



#### Fire - Port Arthur, TX, April 2006

Enriching lives through innovation

Ethylene cracked gas compressor feed line ruptured due to corrosion under insulation

No explosion – early ignition with jet fire

No fatalities



## **PS Procedure Roll Out and Implementation Time Line**





#### 23 New PSM procedures





## **PS Procedure Roll Out and Implementation Time Line**











<sup>\*</sup> Internal definition; API-754 numbers would be about one third of these, or less

## **PS Procedure Roll Out and Implementation Time Line**





#### Closing the Gaps Reduces the Likelihood of an Accident



#### **Risk Assessment**

- Risk matrix
- Process hazard analysis
- SIL assessment
- Facility siting
- Electrical area class
- Fire risk assessment
- EHS criticality
- Network security



### **Engineered Safeguards**

- Pressure relief
- Process safety information
- Safety system design
- Safety instr. systems
- Alarm management
- Design of safety inst.
   Functions



### Administrative Safeguards



- Management of change
- Organizational MOC
- Qualified persons
- Operating procedures
- Incident investigation
- Mechanical integrity
- Design verification





### **PS