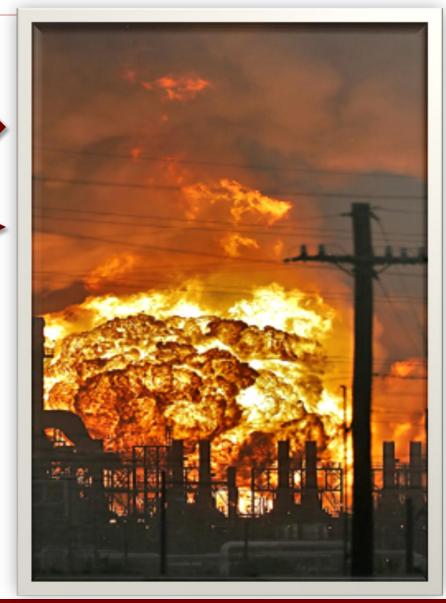

#### Fire - Port Arthur, TX, April 2006

Enriching lives through innovation

Ethylene cracked gas compressor feed line ruptured due to corrosion under insulation

No explosion – early ignition with jet fire

No fatalities