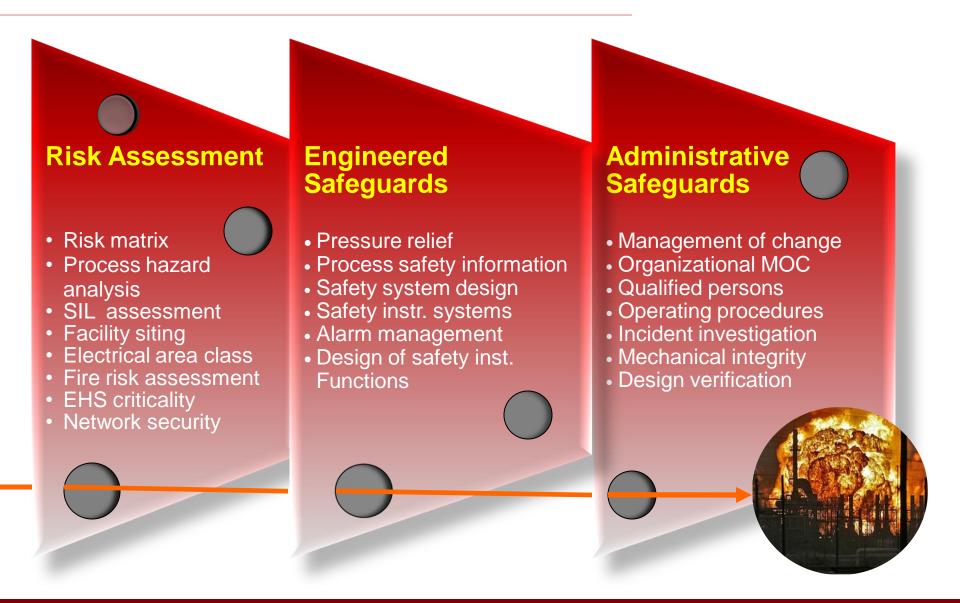

#### Closing the Gaps Reduces the Likelihood of an Accident

#### **Risk Assessment**

- Risk matrix
- Process hazard analysis
- SIL assessment
- Facility siting
- Electrical area class
- Fire risk assessment
- EHS criticality
- Network security

### **Engineered Safeguards**

- Pressure relief
- Process safety information
- Safety system design
- Safety instr. systems
- Alarm management
- Design of safety inst.
   Functions

### Administrative Safeguards

- Management of change
- Organizational MOC
- Qualified persons
- Operating procedures
- Incident investigation
- Mechanical integrity
- Design verification