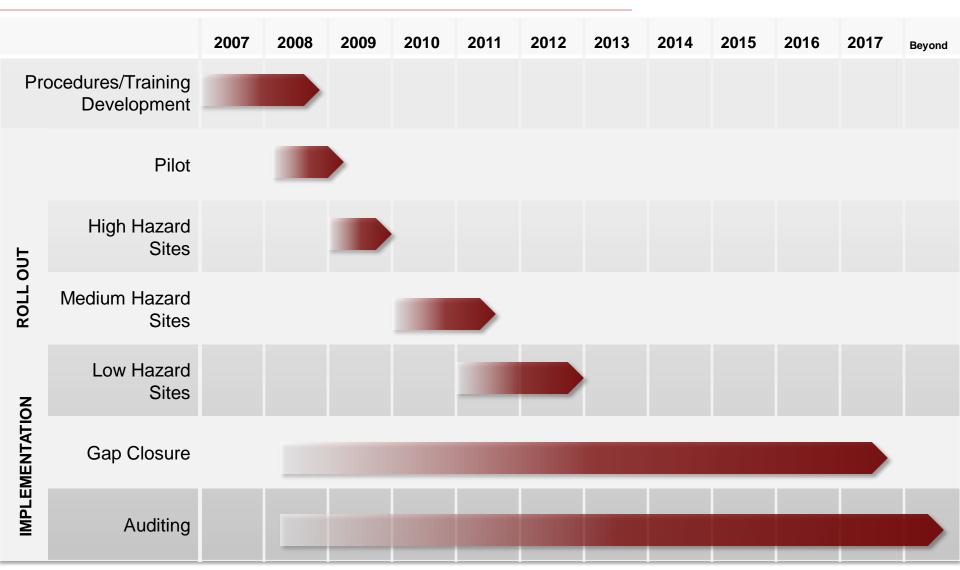

## **PS Procedure Roll Out and Implementation Time Line**

#### 23 New PSM procedures

## **PS Procedure Roll Out and Implementation Time Line**

<sup>\*</sup> Internal definition; API-754 numbers would be about one third of these, or less

### **PS Procedure Rollout Status** 5 Yr Plan