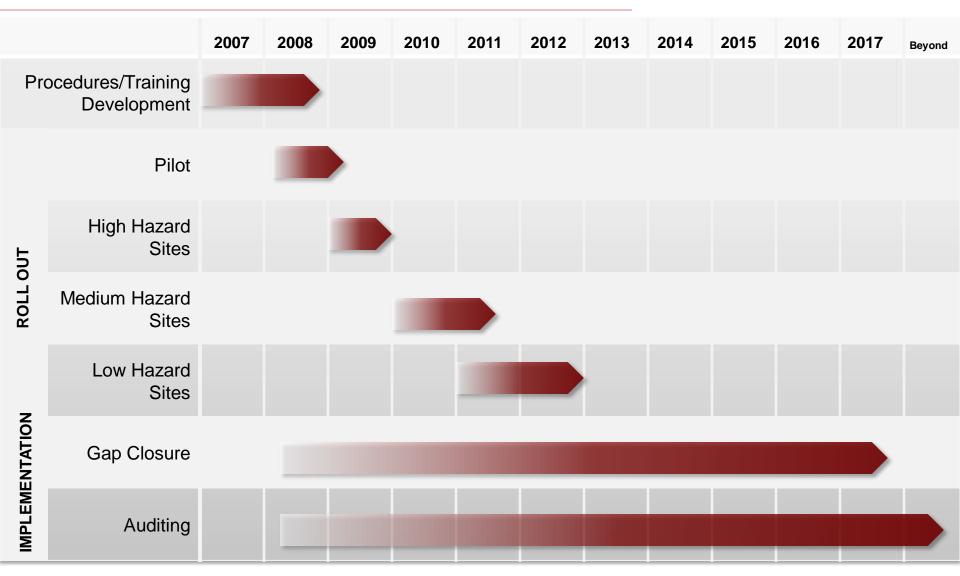

## **PS Procedure Roll Out and Implementation Time Line**

#### 23 New PSM procedures

## **PS Procedure Roll Out and Implementation Time Line**

<sup>\*</sup> Internal definition; API-754 numbers would be about one third of these, or less

### **PS Procedure Rollout Status** 5 Yr Plan